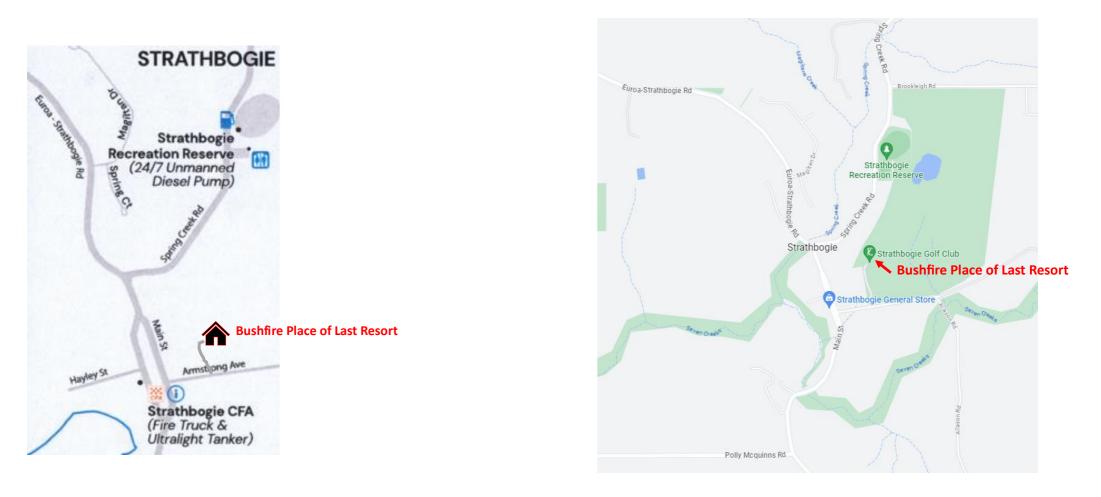

## Strathbogie Bushfire Place of Last Resort

The Strathbogie Golf Clubrooms in Armstrong Avenue Strathbogie is the designated Bushfire Place of Last Resort.

This is NOT the pace to go to if, in the event of a fire on the Tablelands, you leave early.

It is there if your fire plan fails and you need a safer refuge. But be aware that due to fallen trees and branches, it may not be accessible, and there may not be anyone there to assist you.