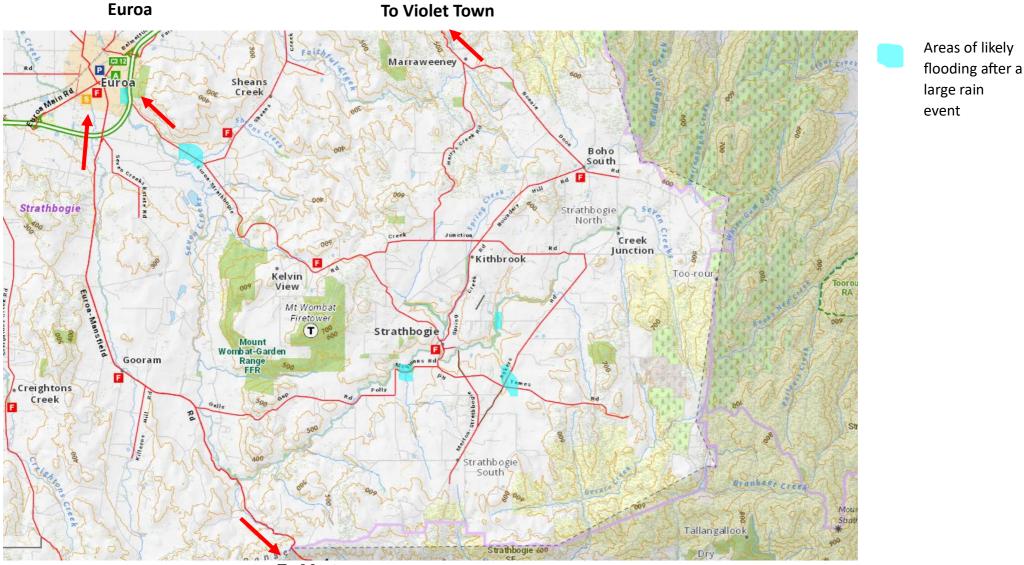

The Strathbogie Tableland map below shows the bitumen roads on the Tableland in red.

Use the map to plan your route options when leaving early. These are the main exit routes off the Tableland.

No road can be guaranteed to be open in an emergency event.