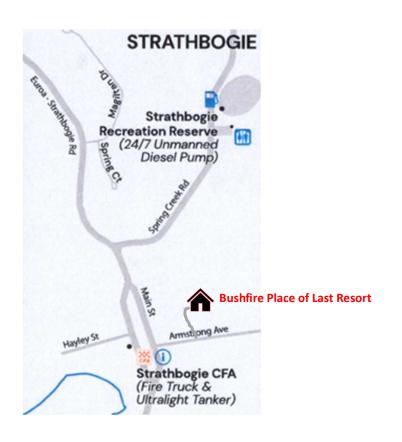

## **Strathbogie Bushfire Place of Last Resort**

The Strathbogie Golf Clubrooms in Armstrong Avenue Strathbogie is the designated Bushfire Place of Last Resort.

This is NOT the pace to go to if, in the event of a fire on the Tablelands, you leave early.

It is there if your fire plan fails and you need a safer refuge. But be aware that due to fallen trees and branches, it may not be accessible, and there may not be anyone there to assist you.