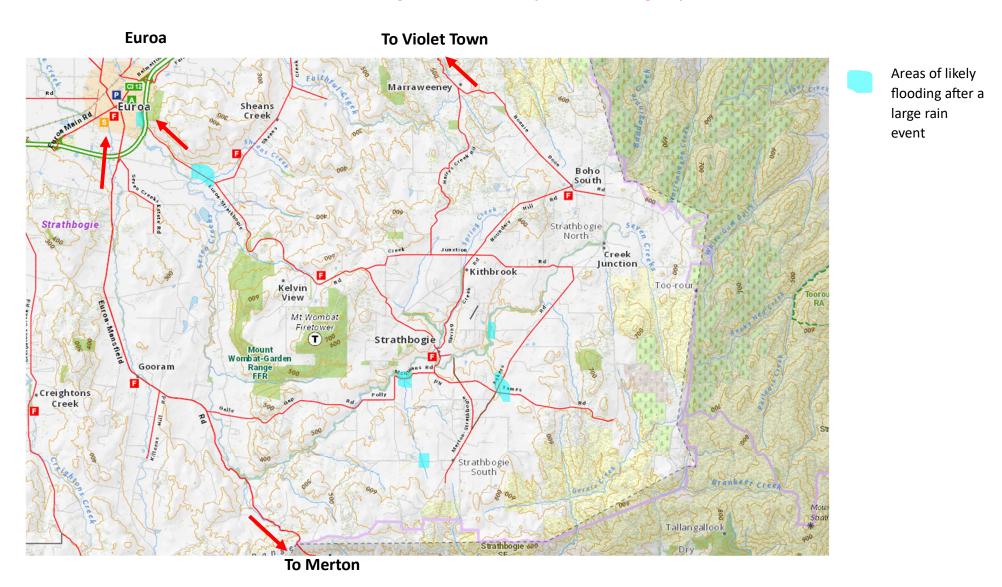

## The Strathbogie Tableland map below shows the bitumen roads on the Tableland in red.

Use the map to plan your route options when leaving early. These are the main exit routes off the Tableland.

No road can be guaranteed to be open in an emergency event.