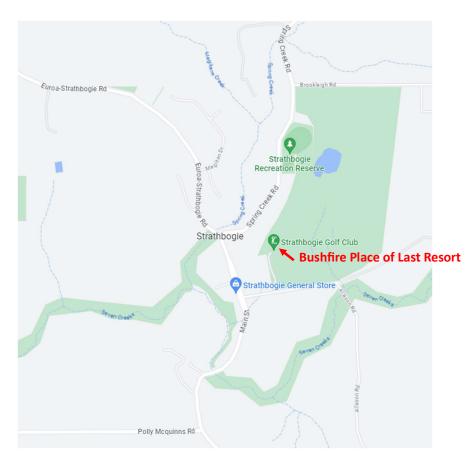

## **Strathbogie Bushfire Place of Last Resort**

The Strathbogie Golf Clubrooms in Armstrong Avenue Strathbogie is the designated Bushfire Place of Last Resort.

This is NOT the pace to go to if, in the event of a fire on the Tablelands, you leave early.

It is there if your fire plan fails and you need a safer refuge. But be aware that due to fallen trees and branches, it may not be accessible, and there may not be anyone there to assist you.